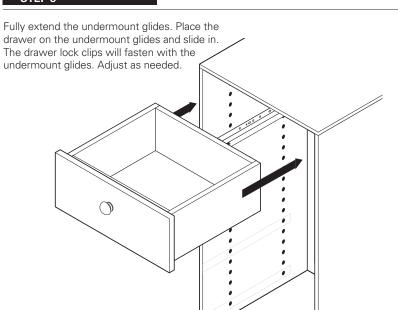

| G      | 2   |                                             |        |     |

#### STEP 1

Attach (1) Drawer Lock Clip Right (D) and Drawer Lock Clip Left (E) to underside of Dovetail Drawer Box (B) using (4) Screw, #6 x 5/8" Wood Screws (L). Note: Attach clips to forward most corners and screw into front of drawer box using clip's hole locations. Adjust clips as needed.



Attach the Drawer Glides (C) to the Vertical Panels with (4) Euro Screws (J) for the 14" Drawer Kits. For the 19" Drawer Kits attached with (6) Euro Screws (J). Add (2) additional screws, #7 x ½" Wood Screw, (I) in glide location shown. *Note: Extending the glides aids in accessing the hole locations.* 



## STEP 3



#### STEP 4

STEP 2







### STEP 6



## STEP 7

Secure top of face.



### TIPS



# STEP 8



Drawer clips have integrated height adjustment to aid in alignment.