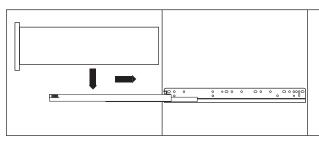

Attach the Drawer Glides (C) to the Vertical Panels with (4) Euro Screws (J) for the 14" Drawer Kits. For the 19" Drawer Kits attached with (6) Euro Screws (J). Add (2) additional screws, #7 x ½" Wood Screw, (I) in glide location shown. *Note: Extending the glides aids in accessing the hole locations.* 