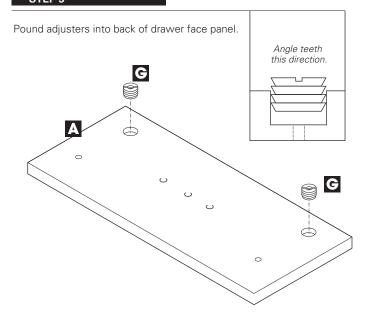

rew, #8 x 1" Wood Screw                   | M      | 2   |
| Adjusters                                 | G      | 2   |                                             |        |     |

#### STEP 1

Attach (1) Drawer Lock Clip Right (D) and Drawer Lock Clip Left (E) to underside of Dovetail Drawer Box (B) using (4) Screw, #6 x 5/8" Wood Screws (L). Note: Attach clips to forward most corners and screw into front of drawer box using clip's hole locations. Adjust clips as needed.



Attach the Drawer Glides (C) to the Vertical Panels with (4) Euro Screws (J) for the 14" Drawer Kits. For the 19" Drawer Kits attached with (6) Euro Screws (J). Add (2) additional screws, #7 x ½" Wood Screw, (I) in glide location shown. *Note: Extending the glides aids in accessing the hole locations.* 



## STEP 3



#### STEP 4

STEP 2







### STEP 6



## STEP 7

Secure top of face.



### TIPS



# STEP 8



Drawer clips have integrated height adjustment to aid in alignment.