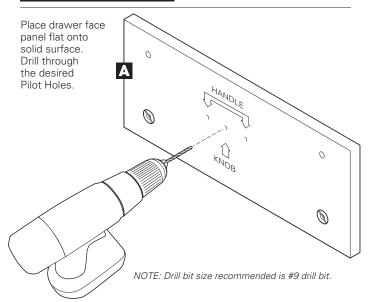

| M      | 2   |
| Adjusters                                 | G      | 2   |                                             |        |     |

#### STEP 1

Attach (1) Drawer Lock Clip Right (D) and Drawer Lock Clip Left (E) to underside of Dovetail Drawer Box (B) using (4) Screw, #6 x 5/8" Wood Screws (L). Note: Attach clips to forward most corners and screw into front of drawer box using clip's hole locations. Adjust clips as needed.



Attach the Drawer Glides (C) to the Vertical Panels with (4) Euro Screws (J) for the 14" Drawer Kits. For the 19" Drawer Kits attached with (6) Euro Screws (J). Add (2) additional screws, #7 x ½" Wood Screw, (I) in glide location shown. *Note: Extending the glides aids in accessing the hole locations.* 



## STEP 3



#### STEP 4

STEP 2







### STEP 6



## STEP 7

Secure top of face.



### TIPS



# STEP 8



Drawer clips have integrated height adjustment to aid in alignment.