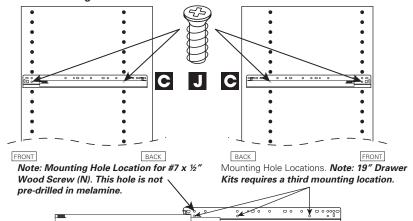

Attach the Drawer Glides (C) to the Vertical Panels with (4) Euro Screws (J) for the 14" Drawer Kits. For the 19" Drawer Kits attached with (6) Euro Screws (J). Add (2) additional screws, #7 x ½" Wood Screw, (I) in glide location shown. *Note: Extending the glides aids in accessing the hole locations.* 