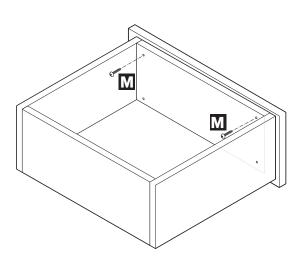

| G      | 2   |                                             |        |     |

#### STEP 1

Attach (1) Drawer Lock Clip Right (D) and Drawer Lock Clip Left (E) to underside of Dovetail Drawer Box (B) using (4) Screw, #6 x 5/8" Wood Screws (L). Note: Attach clips to forward most corners and screw into front of drawer box using clip's hole locations. Adjust clips as needed.



Attach the Drawer Glides (C) to the Vertical Panels with (4) Euro Screws (J) for the 14" Drawer Kits. For the 19" Drawer Kits attached with (6) Euro Screws (J). Add (2) additional screws, #7 x ½" Wood Screw, (I) in glide location shown. *Note: Extending the glides aids in accessing the hole locations.* 



## STEP 3



#### STEP 4

STEP 2







### STEP 6



## STEP 7

Secure top of face.



### TIPS



# STEP 8



Drawer clips have integrated height adjustment to aid in alignment.