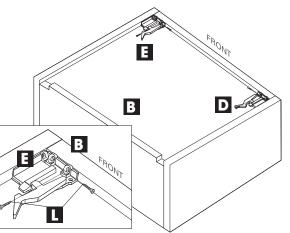

#### STEP 1

Attach (1) Drawer Lock Clip Right (D) and Drawer Lock Clip Left (E) to underside of Dovetail Drawer Box (B) using (4) Screw, #6 x 5/8" Wood Screws (L). Note: Attach clips to forward most corners and screw into front of drawer box using clip's hole locations. Adjust clips as needed.