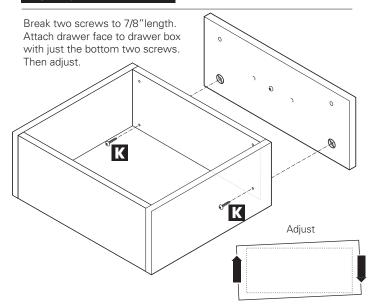

| M      | 2   |
| Adjusters                                 | G      | 2   |                                             |        |     |

#### STEP 1

Attach (1) Drawer Lock Clip Right (D) and Drawer Lock Clip Left (E) to underside of Dovetail Drawer Box (B) using (4) Screw, #6 x 5/8" Wood Screws (L). Note: Attach clips to forward most corners and screw into front of drawer box using clip's hole locations. Adjust clips as needed.



Attach the Drawer Glides (C) to the Vertical Panels with (4) Euro Screws (J) for the 14" Drawer Kits. For the 19" Drawer Kits attached with (6) Euro Screws (J). Add (2) additional screws, #7 x ½" Wood Screw, (I) in glide location shown. *Note: Extending the glides aids in accessing the hole locations.* 



## STEP 3



#### STEP 4

STEP 2







### STEP 6



## STEP 7

Secure top of face.



### TIPS



# STEP 8



Drawer clips have integrated height adjustment to aid in alignment.