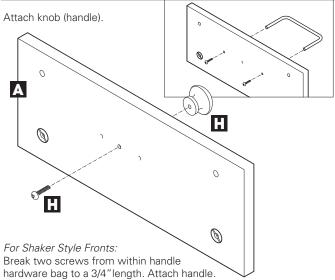

| M      | 2   |
| Adjusters                                 | G      | 2   |                                             |        |     |

#### STEP 1

Attach (1) Drawer Lock Clip Right (D) and Drawer Lock Clip Left (E) to underside of Dovetail Drawer Box (B) using (4) Screw, #6 x 5/8" Wood Screws (L). Note: Attach clips to forward most corners and screw into front of drawer box using clip's hole locations. Adjust clips as needed.



Attach the Drawer Glides (C) to the Vertical Panels with (4) Euro Screws (J) for the 14" Drawer Kits. For the 19" Drawer Kits attached with (6) Euro Screws (J). Add (2) additional screws, #7 x ½" Wood Screw, (I) in glide location shown. *Note: Extending the glides aids in accessing the hole locations.* 



## STEP 3



#### STEP 4

STEP 2







### STEP 6



## STEP 7

Secure top of face.



### TIPS



# STEP 8



Drawer clips have integrated height adjustment to aid in alignment.